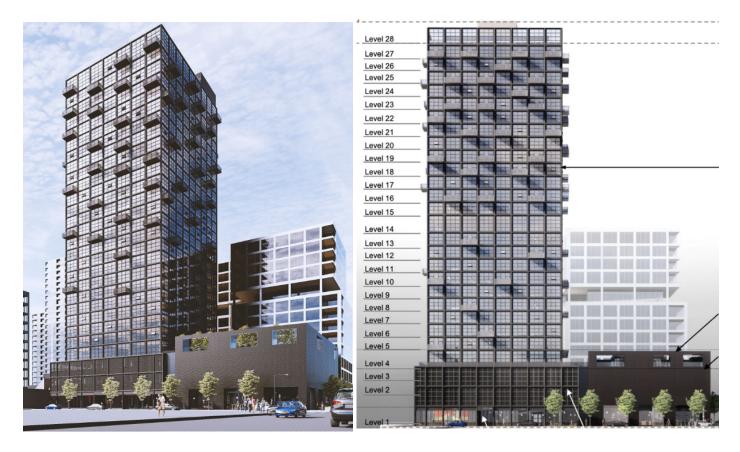

## Chicago, Illinois

This 30-story, 310-foot-tall tower will provide 345,000 square feet of residential and retail space as well as a 196-vehicle parking structure. A 1,000-square-foot inset outdoor cafe will be included as well as approximately 16,500 square feet of retail space.

The majority of the tower will consist of 305 apartments units. Residents will have access to a 29th floor amenity space with a large outdoor area and a raised pool. The structural system includes RC core walls and gravity RC perimeter columns as well as a post-tensioned concrete flat plate floor system and a belled caisson foundation.